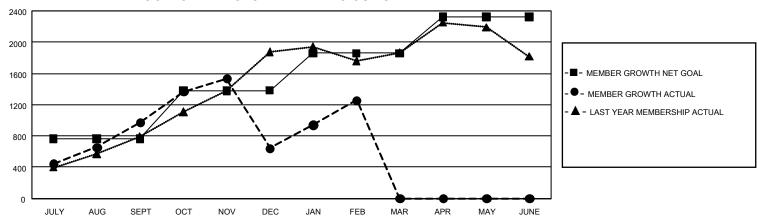

## GOALS AND ACTUAL MEMBERS CUMULATIVE

| DROPPED CLUBS: 35 |       | 366 CLUBS OF 710 ADDED 1<br>OR MORE NEW MEMBERS | GENDER DISTRIBUTION                  |                 |
|-------------------|-------|-------------------------------------------------|--------------------------------------|-----------------|
|                   |       |                                                 | MALE                                 | 16,009 (73.53%) |
|                   |       |                                                 | FEMALE                               | 5,764 (26.47%)  |
| DROPPED MEMBERS   |       |                                                 | NON BINARY                           | 0 (0.00%)       |
| DECEASED          | 64    |                                                 | PREFER NOT TO ANSWER                 | 0 (0.00%)       |
| CLUB CANCELLED    | 647   |                                                 | TOTAL FAMILY UNIT MEMBERS            | 8,512           |
| OTHER             | 1,233 | CLICK HERE FOR                                  |                                      | ,               |
| TOTAL             | 1,944 | CUMULATIVE MEMBERSHIP  DATA                     | FAMILY MEMBERS PAYING HALF DUES 4,71 |                 |

| ⇃ | Members               |                           |                         |                                                    |  |  |  |  |  |  |
|---|-----------------------|---------------------------|-------------------------|----------------------------------------------------|--|--|--|--|--|--|
|   | RESULTS FOR 2021-2022 |                           |                         |                                                    |  |  |  |  |  |  |
|   | QUARTER               | MEMBER GROWTH NET<br>GOAL | MEMBER GROWTH<br>ACTUAL | DROPPED MEMBERS<br>ACTUAL (including<br>transfers) |  |  |  |  |  |  |
|   | JULY/AUG/SE           | PT 765                    | 1,640                   | 600                                                |  |  |  |  |  |  |
|   | OCT/NOV/DE            | C 616                     | 964                     | 1,255                                              |  |  |  |  |  |  |
| ١ | JAN/FEB/MAF           | R 477                     | 768                     | 89                                                 |  |  |  |  |  |  |
| ١ | APR/MAY/JUN           | NE 463                    | 0                       | 0                                                  |  |  |  |  |  |  |