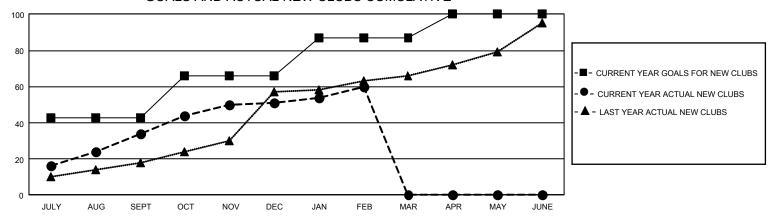

## GOALS AND ACTUAL NEW CLUBS CUMULATIVE

## GMT Constitutional Area 6, Group G

REPORT DOES NOT INCLUDE CLUBS IN UNDISTRICTED AREAS.

| Clubs                 |               |           |               |  |  |  |  |  |
|-----------------------|---------------|-----------|---------------|--|--|--|--|--|
| RESULTS FOR 2021-2022 |               |           |               |  |  |  |  |  |
| QUARTER               | NEW CLUB GOAL | NEW CLUBS | DROPPED CLUBS |  |  |  |  |  |
| JULY/AUG/SEPT         | 129           | 34        | 11            |  |  |  |  |  |
| OCT/NOV/DEC           | 69            | 17        | 22            |  |  |  |  |  |
| JAN/FEB/MAR           | 63            | 9         | 2             |  |  |  |  |  |
| APR/MAY/JUNE          | 39            | 0         | 0             |  |  |  |  |  |